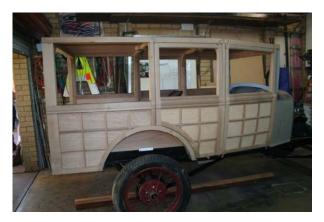

#### **Neville & Annette Jones**

We are saddened to hear that Neville & Annette Jones have not renewed their membership to the club. They have been valued members of the club from the very early days. Annette has filled the position of Treasurer on eight occasions and Neville spent one year as President and many years as Membership Co-ordinator. Neville also organised our club's 40th Anniversary Events. They have assisted many members with their Model A's to get them back on the road. Neville always seemed to have someone's Model A in his garage in Baulkham Hills that he was working on. He was a craftsman with timber, and built a beautiful Model A Panel Van (his own & now Ken Warburtons) and a Station Wagon (owned by Scott Nieass). I think today his wood working skills are a lost art, and I am so pleased I have had the pleasure of seeing his timber creations. He also recreated detailed timber frames for other vintage/veteran vehicles. The original piece given to Neville to work from generally was less than 50% complete and full of wood rot. Neville used his imagination and skill to recreate what had been lost.

Neville also built a 1/10th scale Model A Ford, from timber. This model was incredibly detailed and was proudly displayed by the club at a Model A National Meet. This was a work of art and is now on display in a private car collection in Smeaton Grange.