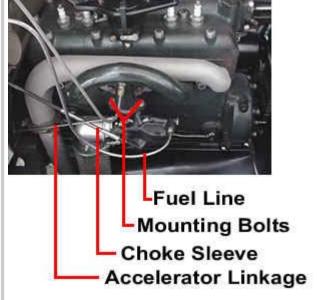

# Carburettor Idle RPM and Idle Air Mixture Adjustment

1. There are two external carburettor adjustments, and they affect only the idle performance. They are the idle adjustments.

RPM and idle air mixture

- 2. Turn Gas Valve under dash on passenger side to open (Pointing down).
- 3. **Preparation:** Fully warm the engine up, move spark control (on left side of steering wheel) up, turn the under dash choke control knob full clockwise and then counter clockwise about one turn, and move the hand throttle lever (on the right side of the steering wheel) all the way up. If engine tend to die, pull the throttle lever down a little.
- 4. Preliminary Idle RPM adjustment: Turn the adjusting screw on the carburettor throttle arm until the end of the threads is making contact with the stop. You should now be able to put the hand throttle lever all the way up without the engine tending to die. Go back to the adjusting screw on the carburettor throttle arm and adjust it to a low RPM, just faster than where engine tends to stall. This will ensure that the carburettor idle circuit is functioning.
- 5. Idle Air mixture adjustment: Slowly turn the idle air mixture screw clockwise until the engine begins to stall, and note the position. Slowly turn the idle air mixture screw counter clockwise until the engine begins to stall and note the position. Now, adjust the screw about half way between the two positions, and you will often hear a very slight increase in engine RPM. (Idle air mixture screw should be about 1–1/2 turns out from full clockwise.)
- 6. **Final Idle RPM adjustment:** Pull the spark lever about 3/4 down. Readjust the idle RPM adjustment for the idle speed that you prefer. (If adjusted too high, you will likely tend to grind gears when driving.)