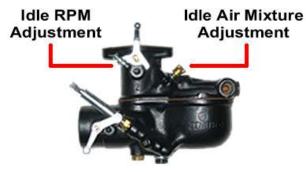

# Carburettor Idle RPM and Idle Air Mixture Adjustment

1. There are two external carburettor adjustments, and they affect only the idle performance. They are the idle adjustments.

RPM and idle air mixture

- 2. Turn Gas Valve under dash on passenger side to open (Pointing down).
- 3. **Preparation:** Fully warm the engine up, move spark control (on left side of steering wheel) up, turn the under dash choke control knob full clockwise and then counter clockwise about one turn, and move the hand throttle lever (on the right side of the steering wheel) all the way up. If engine tend to die, pull the throttle lever down a little.
- 4. Preliminary Idle RPM adjustment: Turn the adjusting screw on the carburettor throttle arm until the end of the threads is making contact with the stop. You should now be able to put the hand throttle lever all the way up without the engine tending to die. Go back to the adjusting screw on the carburettor throttle arm and adjust it to a low RPM, just faster than where engine tends to stall. This will ensure that the carburettor idle circuit is functioning.
- 5. Idle Air mixture adjustment: Slowly turn the idle air mixture screw clockwise until the engine begins to stall, and note the position. Slowly turn the idle air mixture screw counter clockwise until the engine begins to stall and note the position. Now, adjust the screw about half way between the two positions, and you will often hear a very slight increase in engine RPM. (Idle air mixture screw should be about 1–1/2 turns out from full clockwise.)
- 6. **Final Idle RPM adjustment:** Pull the spark lever about 3/4 down. Readjust the idle RPM adjustment for the idle speed that you prefer. (If adjusted too high, you will likely tend to grind gears when driving.)